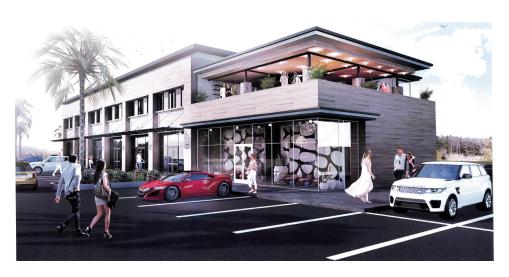

### **PROPERTY OVERVIEW**

Beck Partners is pleased to present to you "The Fishbein Center" located at 5016 Grande Drive. This Class A, two-story medical / office building is located near Sacred Heart Hospital, Cordova Mall, and Pensacola International Airport. First floor space that consists of 6,835 SF at \$20/SF to occupy the entire first floor. The minimum divisible for the first floor is 2,800 SF at \$22.50 PSF. The second-floor space consists of 5,470 SF and can be divided if needed at a lease rate of \$19.50 PSF. The building will include a large conference center and roof top terrace for networking events that tenants will have the right to use. The building proximity allows for a variety of shopping and dining options in the Cordova area. The site allows for ample parking providing parking for 4 per 1,000. Space will be delivered in white box condition with Landlord offering Tenant Improvements to a qualified Tenant. This location would be ideal for any medical or office tenant.

### **PROPERTY HIGHLIGHTS**

- Premier Office / Medical Space in Cordova Corridor
- 12,305 RSF
- Parking 4 per 1,000
- Close proximity to I-110, Sacred Heart and PNS
- Available Mid Q1 2020