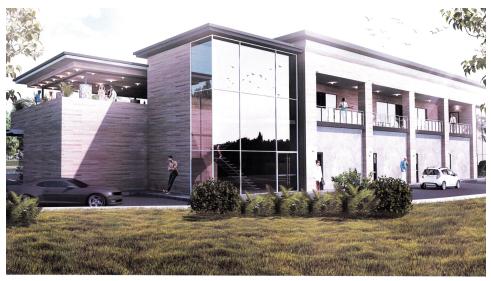

### **PROPERTY OVERVIEW**

Beck Partners is pleased to present to you "The Fishbein Center" located at 5016 Grande Drive. This Class A, two-story medical / office building is located near Sacred Heart Hospital, Cordova Mall, and Pensacola International Airport. First floor space that consists of 6,835 SF at \$20/SF to occupy the entire first floor. The minimum divisible for the first floor is 2,800 SF at \$22.50 PSF. The second-floor space consists of 5,470 SF and can be divided if needed at a lease rate of \$19.50 PSF. The building will include a large conference center and roof top terrace for networking events that tenants will have the right to use. The building proximity allows for a variety of shopping and dining options in the Cordova area. The site allows for ample parking providing parking for 4 per 1,000. Space will be delivered in white box condition with Landlord offering Tenant Improvements to a qualified Tenant. This location would be ideal for any medical or office tenant.

### **PROPERTY HIGHLIGHTS**

- Premier Office / Medical Space in Cordova Corridor
- 12,305 RSF
- Parking 4 per 1,000
- Close proximity to I-110, Sacred Heart and PNS
- Available Mid Q1 2020