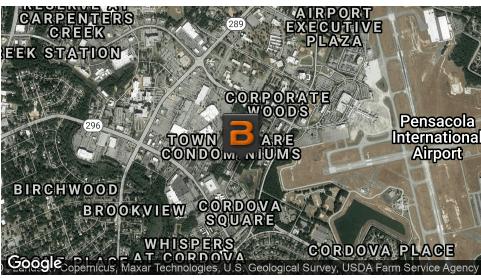

### **PROPERTY OVERVIEW**

Beck Partners is pleased to present to you "The Fishbein Center" located at 5016 Grande Drive. This Class A, two-story medical / office building is located near Sacred Heart Hospital, Cordova Mall, and Pensacola International Airport. First floor space that consists of 6,835 SF at \$20/SF to occupy the entire first floor. The minimum divisible for the first floor is 2,800 SF at \$22.50 PSF. The second-floor space consists of 5,470 SF and can be divided if needed at a lease rate of \$19.50 PSF. The building will include a large conference center and roof top terrace for networking events that tenants will have the right to use. The building proximity allows for a variety of shopping and dining options in the Cordova area. The site allows for ample parking providing parking for 4 per 1,000. Space will be delivered in white box condition with Landlord offering Tenant Improvements to a qualified Tenant. This location would be ideal for any medical or office tenant.

### **PROPERTY HIGHLIGHTS**

- Premier Office / Medical Space in Cordova Corridor
- 12,305 RSF
- Parking 4 per 1,000
- Close proximity to I-110, Sacred Heart and PNS
- Available Mid Q1 2020