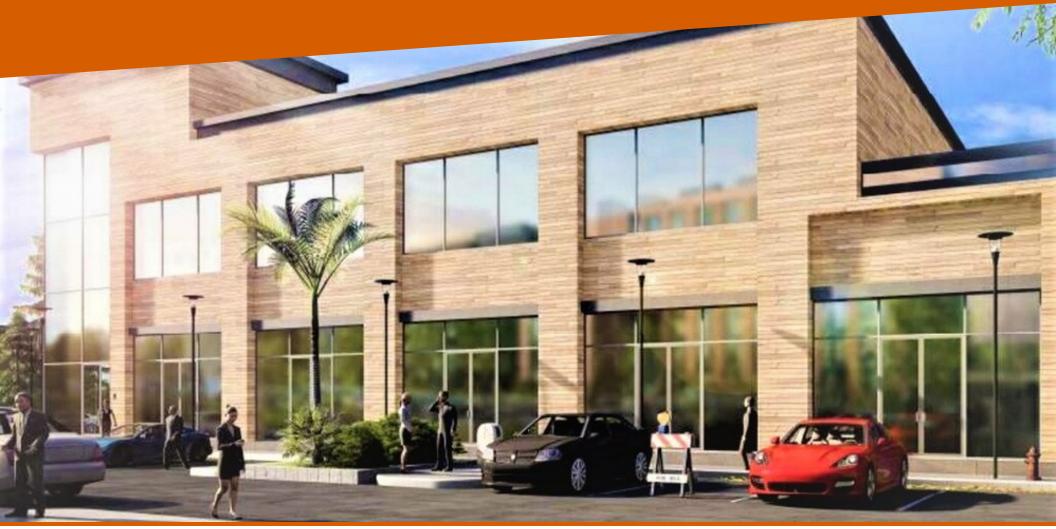

## The Fishbein Center - Class A Office / Medical Space For Lease

5016 Grande Drive, Pensacola, FL 32504

### **PROPERTY OVERVIEW**

Beck Partners is pleased to present to you "The Fishbein Center" located at 5016 Grande Drive. This Class A, two-story medical / office building is located near Sacred Heart Hospital, Cordova Mall, and Pensacola International Airport. First floor space that consists of 6,835 SF at \$20/SF to occupy the entire first floor. The minimum divisible for the first floor is 2,800 SF at \$22.50 PSF. The second-floor space consists of 5,470 SF and can be divided if needed at a lease rate of \$19.50 PSF. The building will include a large conference center and roof top terrace for networking events that tenants will have the right to use. The building proximity allows for a variety of shopping and dining options in the Cordova area. The site allows for ample parking providing parking for 4 per 1,000. Space will be delivered in white box condition with Landlord offering Tenant Improvements to a qualified Tenant. This location would be ideal for any medical or office tenant.