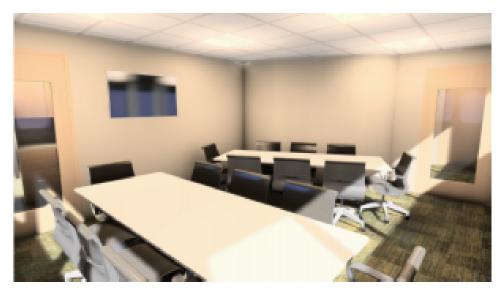

### **PROPERTY OVERVIEW**

Beck Partners is pleased to present to you "The Fishbein Center" located at 5016 Grande Drive. This Class A, two-story medical / office building is located near Sacred Heart Hospital, Cordova Mall, and Pensacola International Airport. First floor space that consists of 6,835 SF at \$20/SF to occupy the entire first floor. The minimum divisible for the first floor is 2,800 SF at \$22.50 PSF. The second-floor space consists of 5,470 SF and can be divided if needed at a lease rate of \$19.50 PSF. The building will include a large conference center and roof top terrace for networking events that tenants will have the right to use. The building proximity allows for a variety of shopping and dining options in the Cordova area. The site allows for ample parking providing parking for 4 per 1,000. Space will be delivered in white box condition with Landlord offering Tenant Improvements to a qualified Tenant. This location would be ideal for any medical or office tenant.

### **PROPERTY HIGHLIGHTS**

- Premier Office / Medical Space in Cordova Corridor
- 12,305 RSF
- Parking 4 per 1,000
- Close proximity to I-110, Sacred Heart and PNS
- Available Mid Q1 2020