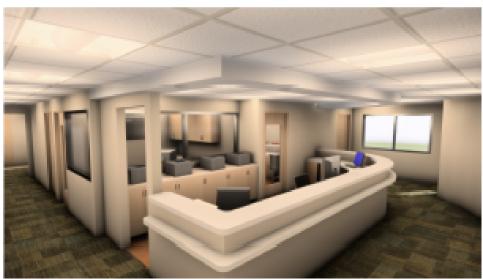

### **PROPERTY OVERVIEW**

Beck Partners is pleased to present to you "The Fishbein Center" located at 5016 Grande Drive. This Class A, two-story medical / office building is located near Sacred Heart Hospital, Cordova Mall, and Pensacola International Airport. First floor space that consists of 6,835 SF at \$20/SF to occupy the entire first floor. The minimum divisible for the first floor is 2,800 SF at \$22.50 PSF. The second-floor space consists of 5,470 SF and can be divided if needed at a lease rate of \$19.50 PSF. The building will include a large conference center and roof top terrace for networking events that tenants will have the right to use. The building proximity allows for a variety of shopping and dining options in the Cordova area. The site allows for ample parking providing parking for 4 per 1,000. Space will be delivered in white box condition with Landlord offering Tenant Improvements to a qualified Tenant. This location would be ideal for any medical or office tenant.

### **PROPERTY HIGHLIGHTS**

- Premier Office / Medical Space in Cordova Corridor
- 12,305 RSF
- Parking 4 per 1,000
- Close proximity to I-110, Sacred Heart and PNS
- Available Mid Q1 2020